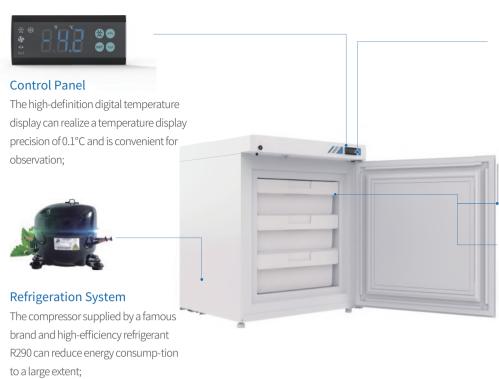

### **Alarm Upgrading**

The high temperature/low temperature alarm, door ajar alarm, sensor failure alarm can ensure security of samples comprehen-sively;

#### **Human-oriented**

The invisible door handle can prevent damage during transportation and save space;
The 3 drawers are convenient for separate storage of different types of things and can prevent cross influence among various things.