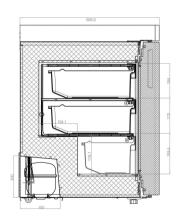

#### **Human-oriented**

The invisible door handle can prevent damage during transportation and save space;
The 3 drawers are convenient for separate storage of different types of things and can prevent cross influence among various things.

## Performance Data / Cooling Curve

| -40°C Ultra low temperature Freezer    |                              |
|----------------------------------------|------------------------------|
| Model                                  | DW-FL90                      |
| Cabinet Type                           | Upright                      |
| Capacity(L)                            | 90                           |
| Internal Size(W*D*H)mm                 | 500*485*532                  |
| External Size(W*D*H)mm                 | 700*669*854                  |
| Package Size(W*D*H)mm                  | 765*735*935                  |
| NW/GW(Kgs)                             | 54/60                        |
| Performance                            |                              |
| Temperature Range                      | -20~-40°C                    |
| Ambient Temperature                    | 16-32°C                      |
| Cooling Performance                    | -40°C                        |
| Climate Class                          | N                            |
| Controller                             | Microprocessor               |
| Display                                | Digital display              |
| Refrigeration                          |                              |
| Compressor                             | 1pc                          |
| Cooling Method                         | Direct Cooling               |
| Defrost Mode                           | Manual                       |
| Refrigerant                            | R290                         |
| Insulation Thickness(mm)               | 100                          |
| Construction                           |                              |
| External Material                      | Powder coated material       |
| Inner Material                         | Aluminum plate with spraying |
| Shelves                                | 3(ABS)                       |
| Door Lock with Key                     | Yes                          |
| External Lock                          | Optional                     |
| Access Port                            | 1pc. Ø 25 mm                 |
| Casters                                | 2+(2 leveling feet)          |
| Alarm                                  |                              |
| Temperature                            | High/low temperature         |
| System                                 | Sensor failure               |
|                                        |                              |
| Construction                           | Door ajar                    |
| Electrical                             | Door ajar                    |
| Electrical Power Supply(V/HZ)          | 220/50                       |
| Electrical Power Supply(V/HZ) Power(W) |                              |
| Electrical Power Supply(V/HZ)          | 220/50                       |