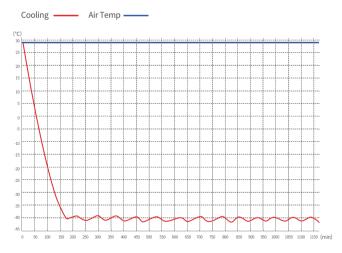

## Performance Data / Cooling Curve

| -40°C Ultra low temperature Freezer    |                              |
|----------------------------------------|------------------------------|
| Model                                  | DW-FL90                      |
| Cabinet Type                           | Upright                      |
| Capacity(L)                            | 90                           |
| Internal Size(W*D*H)mm                 | 500*485*532                  |
| External Size(W*D*H)mm                 | 700*669*854                  |
| Package Size(W*D*H)mm                  | 765*735*935                  |
| NW/GW(Kgs)                             | 54/60                        |
| Performance                            |                              |
| Temperature Range                      | -20~-40°C                    |
| Ambient Temperature                    | 16-32°C                      |
| Cooling Performance                    | -40°C                        |
| Climate Class                          | N                            |
| Controller                             | Microprocessor               |
| Display                                | Digital display              |
| Refrigeration                          |                              |
| Compressor                             | 1pc                          |
| Cooling Method                         | Direct Cooling               |
| Defrost Mode                           | Manual                       |
| Refrigerant                            | R290                         |
| Insulation Thickness(mm)               | 100                          |
| Construction                           |                              |
| External Material                      | Powder coated material       |
| Inner Material                         | Aluminum plate with spraying |
| Shelves                                | 3(ABS)                       |
| Door Lock with Key                     | Yes                          |
| External Lock                          | Optional                     |
| Access Port                            | 1pc. Ø 25 mm                 |
| Casters                                | 2+(2 leveling feet)          |
| Alarm                                  |                              |
| Temperature                            | High/low temperature         |
| System                                 | Sensor failure               |
|                                        |                              |
| Construction                           | Door ajar                    |
| Electrical                             | Door ajar                    |
| Electrical Power Supply(V/HZ)          | 220/50                       |
| Electrical Power Supply(V/HZ) Power(W) |                              |
| Electrical Power Supply(V/HZ)          | 220/50                       |