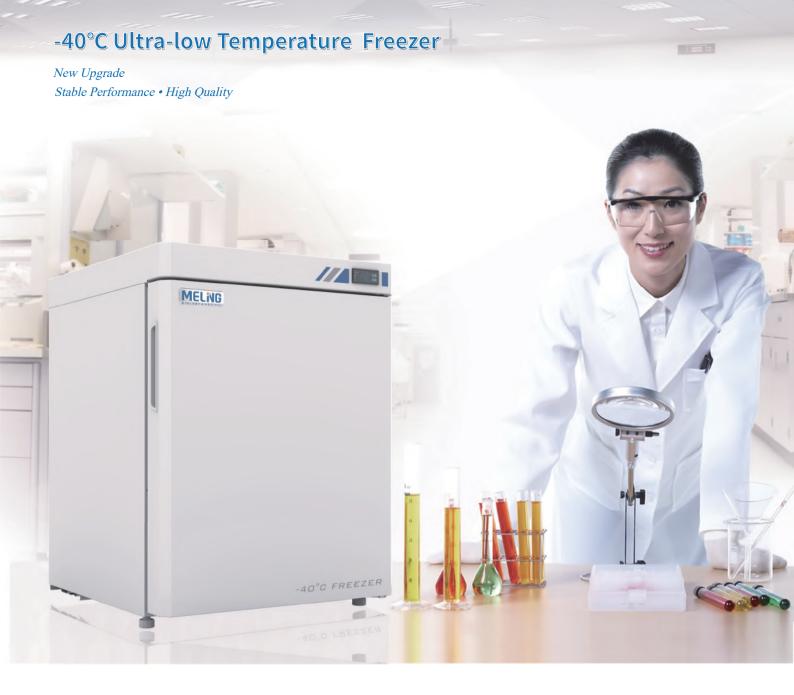

# **DW - FL90**

- Brand New Appearance, the Second Generation of High-quality Product
  The polyurethane foam door has great thermal insulation performance.
- Multiple alarms ensure safety of storage

  The freezer has multiple audible & visual alarm functions, such as high temperature/low temperature alarm, door ajar alarm, sensor failure alarm, etc. and can guarantee security of samples in a comprehensive way.
  - Temperature Control
    The high-precision computerized temperature control system ensures an adjustable temperature within a range from -20 to -40°C inside the cabinet.

## Scope of Application

Suitable for freezing of ice bars and storage of various things needing refrigerated storage such as blood plasma, reagent, etc. Suitable for use in hospitals, clinics, health and disease prevention systems, blood banks, laboratories in colleges & universities, the frozen food industry and catering industry, etc.